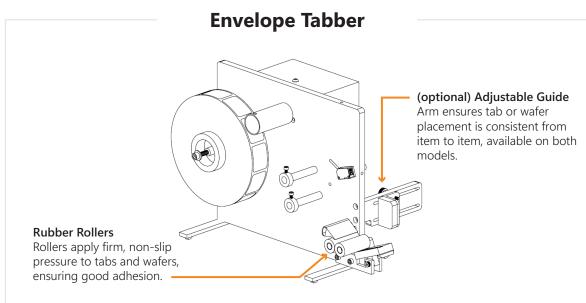

#### **Envelope Sealer**

The EdgeTec Tabber Envelope Sealer features rubber rollers to apply firm pressure to tabs, ensuring good adhesion.

#### **Optional Features**

Adjustable Guide

An adjustable guide arm ensures tab or wafer placement is consistent from item to item, available on both models.