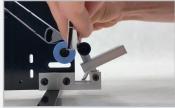

### **Easy reloading**

The open design means simple, easy to follow tape reloading and threading.

## Modify Feed Length

Feed length is easily modifiable for swapping between tab sizes.