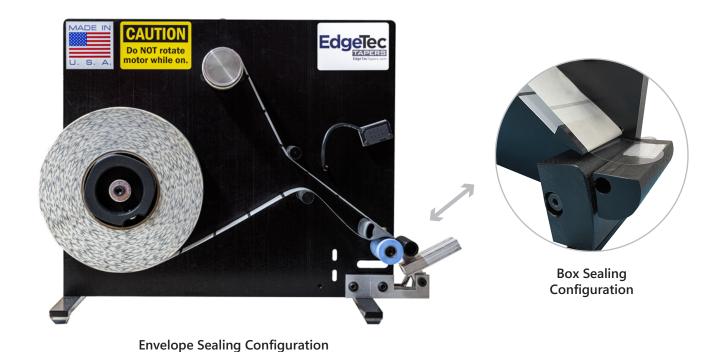

# The EdgeTec Tabber is a tab and wafer sealing machine available as a box or envelope sealer.

Machine operation is simple. The user presses or inserts the item into the machine's application area, and the machine wipes the self-adhesive tab to the product's edge. When the user removes the product the machine's photo-optic electronic sensor automatically advances the next wafer.

#### **Envelope Sealer**

The EdgeTec Tabber Envelope Sealer features rubber rollers to apply firm pressure to tabs, ensuring good adhesion.

#### **Box Sealer**

The EdgeTec Tabber Box Sealer features a large flat platform for easy operation.

Run your preferred tab or wafer style.

Easy to learn.

Quick to operate.

Dispenses and smoothly applies tabs and wafers.