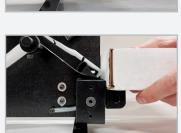

#### **Box Sealer**

The EdgeTec Tabber Box Sealer features a large flat platform for easy operation.

Run your preferred tab or wafer style.

Easy to learn.

Quick to operate.

Dispenses and smoothly applies tabs and wafers.