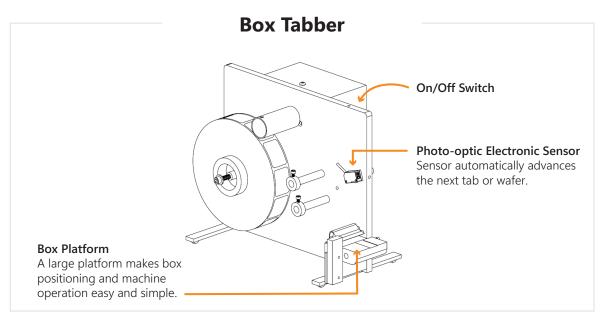

# The EdgeTec Tabber is a tab and wafer sealing machine available as a box or envelope sealer.

Machine operation is simple. The user presses or inserts the item into the machine's application area, and the machine wipes the self-adhesive tab to the product's edge. When the user removes the product the machine's photo-optic electronic sensor automatically advances the next wafer.

#### **Box Sealer**

The EdgeTec Tabber Box Sealer features a large flat platform for easy operation.

Run your preferred tab or wafer style.

Easy to learn.

Quick to operate.

Dispenses and smoothly applies tabs and wafers.