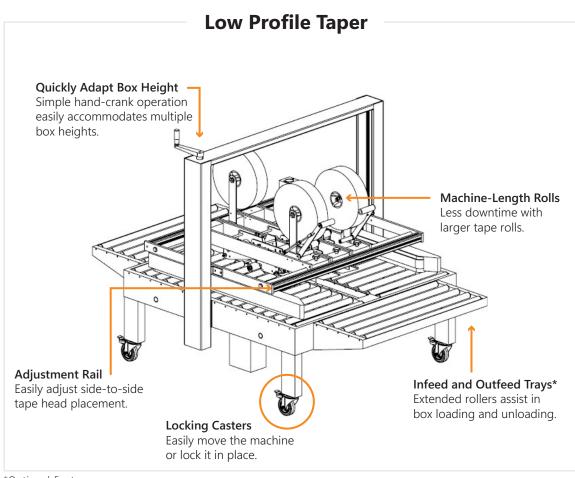

## **Low Tape Sensor**

A sensor monitors tape level and will warn with an indicator light and horn when it's time to change tape.

### Adjustable Heads

All Low Profile Taper heads are on rails for quick side-to-side adjustments. And can be lifted out of the way to allow greater tape customization.

### **Optional Features**

| Infeed/Outfeed Trays | Rollers are extended to assist in the loading and unloading of the machine.                                |
|----------------------|------------------------------------------------------------------------------------------------------------|
| All-Electric         | The same high-quality taping machine, no compressed air needed.                                            |
| Inline Air Filter    | For situations where clean compressed air is not always available.                                         |
| Low Tape Sensor      | A sensor monitors tape level and will warn with an indicator light and horn when it's time to change tape. |
| Hand Crank Counter   | Numerical dials are added to the cranks to ensure exact positioning of crank adjustments.                  |
| 2" Tape Heads        | Machine adjusted to run 2" tape in machine length rolls.                                                   |