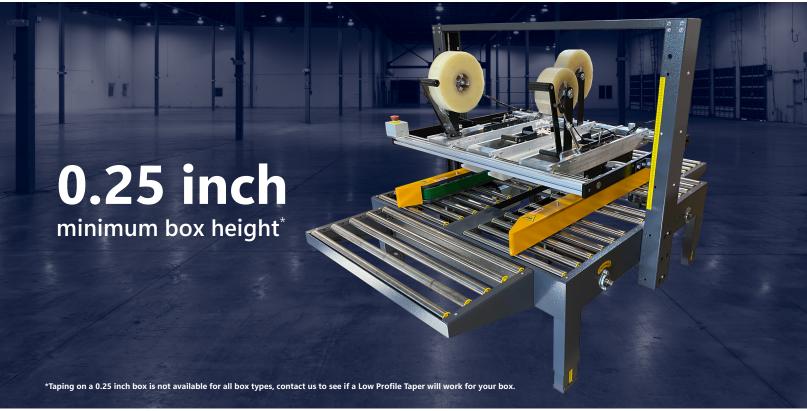

# **Low Profile Taper**

A CASE SEALER FOR EXCEPTIONALLY LOW AND WIDE BOXES

# The EdgeTec Low Profile Taper is an inline taper designed for taping very low and or very wide one-piece folder boxes.

The machine is available in three sizes and covers a wide range of box dimensions.

## **Box Specifications** (LxWxH)

#### Large Box Machine

12" x 10" x 0.25"\*

Minimum Box Size

∞ x 54" x 10" Maximum Box Size

<sup>\*</sup>Optional Feature

<sup>\*</sup>Taping on a 0.25" box is available for limited box types, contact us to see if a Low Profile taper will work for your box.