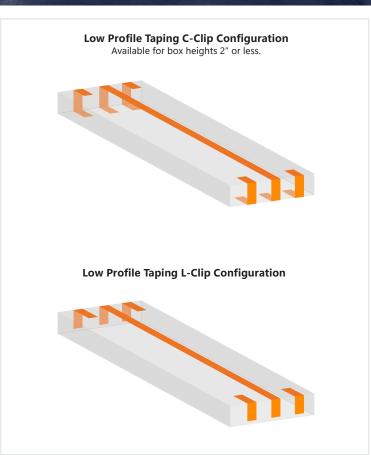

The Low Profile Taper seals the box's center seam with C-clips on both ends. Additional tape heads can be added to the machine to apply leading and trailing C-clips or L-clips of tape to edge seams. Clip placement is adjustable based on box size and customer needs.