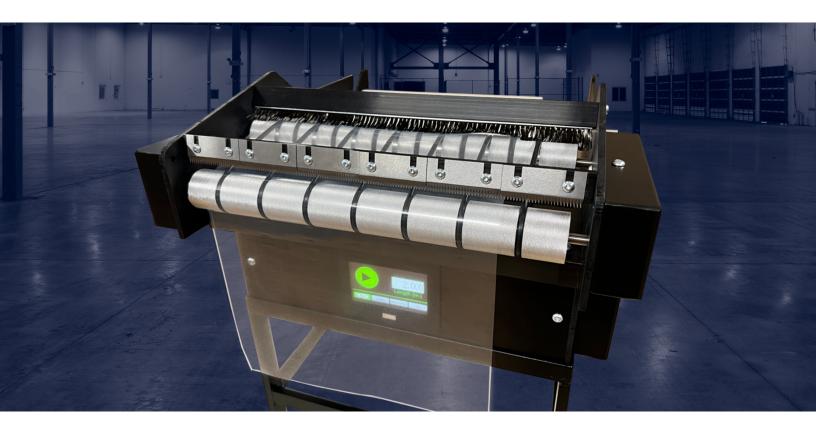

## EdgeTec's Protective Film Dispenser is an industrial-grade film dispenser for protective films and foil tapes, up to 15" in width.

The Protective Film Dispenser helps high-volume production lines and operations reduce protective film waste by dispensing exact lengths of material, within a tolerance of  $\pm 1/16$ ".

At the press of a button, the machine's electric motor engages the rollers and smoothly dispenses the desired amount of material. No wrinkles, creases or distortions! The operator pulls the material against inset blades to tear the material free.

The machine's industrial touchscreen interface allows for intuitive operation. The operator can easily swap between ten user-defined lengths. The machine also features a manual dispense function for situations when a unique amount of material is quickly needed. Set up to 10 user-defined lengths.