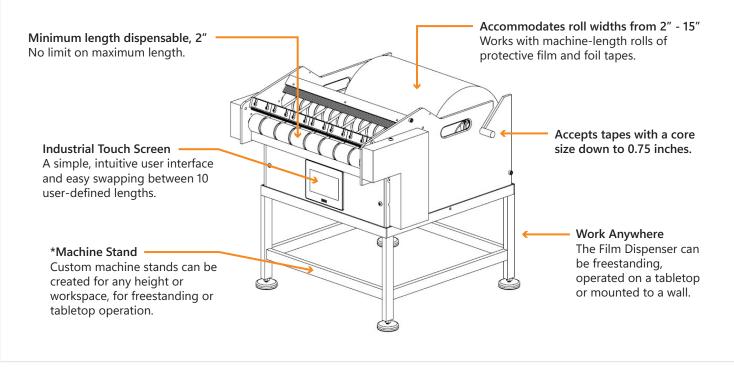

## EdgeTec's Protective Film Dispenser is an industrial-grade film dispenser for protective films and foil tapes, up to 15" in width.

The Protective Film Dispenser helps high-volume production lines and operations reduce protective film waste by dispensing exact lengths of material, within a tolerance of  $\pm 1/16$ ".

At the press of a button, the machine's electric motor engages the rollers and smoothly dispenses the desired amount of material. No wrinkles, creases or distortions! The operator pulls the material against inset blades to tear the material free.

The machine's industrial touchscreen interface allows for intuitive operation. The operator can easily swap between ten user-defined lengths. The machine also features a manual dispense function for situations when a unique amount of material is quickly needed. Set up to 10 user-defined lengths.

#### **Film Specifications**

| Minimum Size<br>(L x W x Thickness) | 2" x 2.5" x 0.1mm          |
|-------------------------------------|----------------------------|
| Maximum Size<br>(L x W x Thickness) | 99' x 15" x ~3mm           |
| Material Styles                     | Protective Film, Foil Tape |
| Minimum Tape Core Size              | 0.75 inches                |